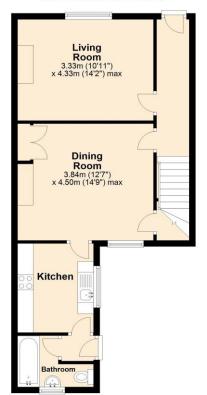

\*\*\*CHAIN FREE\*\*\*

**Stone Terrace** 

**Three Bedrooms** 

**Updating Required** 

**On Street Parking** 

**EPC Rating E** 

**Lounge** 14' 2" x 10' 11" (4.33m x 3.33m) max Feature fireplace.

**Dining Room** 14' 9" x 12' 7" (4.50m x 3.84m) max Feature fireplace, two storage cupboards.

**Kitchen** 9' 7" x 7' 11" (2.93m x 2.42m)
Fitted with a range of wall and base units, integrated oven/hob.

**Bathroom** 8' 0" x 5' 7" (2.44m x 1.69m) max (L shaped room) Bath with shower attachment, wash basin, W/C.

# **Floorplan**

Ground Floor Approx. 52.1 sq. metres (560.6 sq. feet)

First Floor
Approx. 39.7 sg. metres (427.6 sg. feet

Total area: approx. 91.8 sq. metres (988.2 sq. feet)