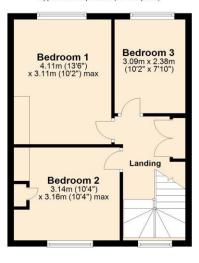

Bedroom 1 13' 6" x 10' 2" (4.11m x 3.11m) max

Bedroom 2 10' 4" x 10' 4" (3.16m x 3.14m) max

**Bedroom 3** 10' 2" x 7' 10" (3.09m x 2.38m)

# **Floorplan**

Ground Floor Approx. 52.1 sq. metres (560.6 sq. feet)

First Floor
Approx. 39.7 sg. metres (427.6 sg. feet

Total area: approx. 91.8 sq. metres (988.2 sq. feet)