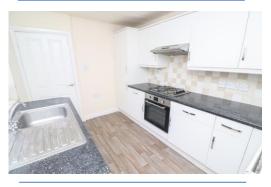

**Kitchen** 9' 7" x 7' 11" (2.93m x 2.42m)
Fitted with a range of wall and base units, integrated oven/hob.

**Bathroom** 8' 0" x 5' 7" (2.44m x 1.69m) max (L shaped room) Bath with shower attachment, wash basin, W/C.