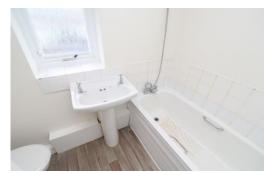

**Kitchen** 9' 7" x 7' 11" (2.93m x 2.42m)
Fitted with a range of wall and base units, integrated oven/hob.

**Bathroom** 8' 0" x 5' 7" (2.44m x 1.69m) max (L shaped room) Bath with shower attachment, wash basin, W/C.